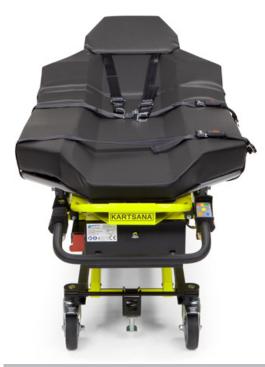

No effort for paramedics

Stretcher Brava with rail Bravo

Telescopic profile in the back rest to maneuver in places difficult to access

Blocking pivoting front wheels

Control pad / great autonomy

Emergency lights