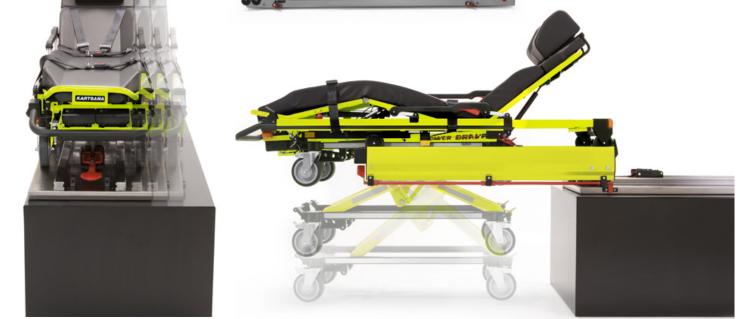

### TG-1000

- Stretcher with hydraulic elevation system
- Aluminium is the main material used for the stretcher
- Adjustable working height
- Adjustable back rest assisted by shock absorber
  Double folding legs assisted by 2 shock absorbers
- 4 castors ø160 mm. (2 lockable + 2 with brake)
- Rails can be brought down lengthways
- · Intravenous drip stand
- Three point belt kit
- Aluminium tray equipped for carrying out heart massage.
- Telescopic profile in the back rest to maneuver in places difficult to access
- Unlocking button in case hydraulic system breakdown
- Safety system to avoid collapse in case of system failure
- Maximum load 300 kg

No effort for paramedics

Stretcher Brava with rail Bravo

Telescopic profile in the back rest to maneuver in places difficult to access

Blocking pivoting front wheels

Control pad / great autonomy

Emergency lights