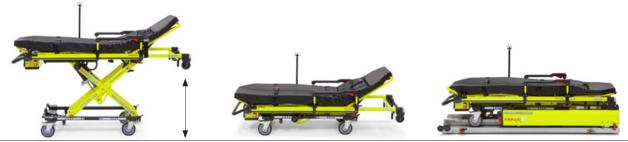

### TG-1000

- Stretcher with hydraulic elevation system
- Aluminium is the main material used for the stretcher
- Adjustable working height
- Adjustable back rest assisted by shock absorber
  Double folding legs assisted by 2 shock absorbers
- 4 castors ø160 mm. (2 lockable + 2 with brake)
- Rails can be brought down lengthways
- · Intravenous drip stand
- Three point belt kit
- Aluminium tray equipped for carrying out heart massage.
- Telescopic profile in the back rest to maneuver in places difficult to access
- Unlocking button in case hydraulic system breakdown
- Safety system to avoid collapse in case of system failure
- Maximum load 300 kg

No effort for paramedics

Stretcher Brava with rail Bravo

Telescopic profile in the back rest to maneuver in places difficult to access

Blocking pivoting front wheels

Control pad / great autonomy

Emergency lights