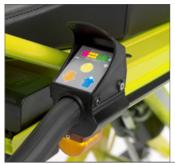

No effort for paramedics

Stretcher Brava with rail Bravo

Telescopic profile in the back rest to maneuver in places difficult to access

Blocking pivoting front wheels

Control pad / great autonomy

Emergency lights