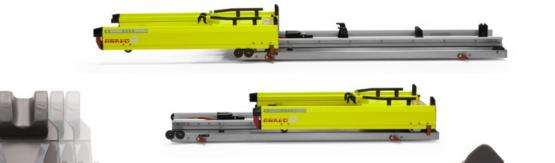

# BRAVO R-1001 / R-1002

# R-1001

- Rail made of aluminun and stainless steel
- Movement outside of the ambulance to ease loading the **BRAVA** stretcher.
- 3 anchorage points.

# R-1002

- Rail made of aluminun and stainless steel
- Movement outside of the ambulance to ease loading the **BRAVA** stretcher.
- 3 anchorage points
- Sideways movement of the whole assembly.