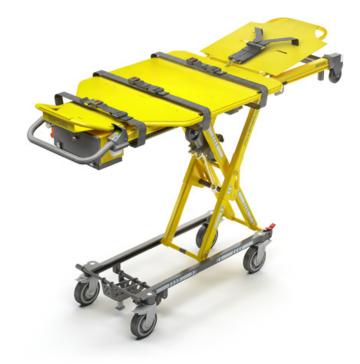

### TG-1000

- Stretcher with hydraulic elevation system
- Aluminium is the main material used for the stretcher
- Adjustable working height
- Adjustable back rest assisted by shock absorber
  Double folding legs assisted by 2 shock absorbers
- 4 castors ø160 mm. (2 lockable + 2 with brake)
- Rails can be brought down lengthways
- · Intravenous drip stand
- Three point belt kit
- Aluminium tray equipped for carrying out heart massage.
- Telescopic profile in the back rest to maneuver in places difficult to access
- Unlocking button in case hydraulic system breakdown
- Safety system to avoid collapse in case of system failure
- Maximum load 300 kg