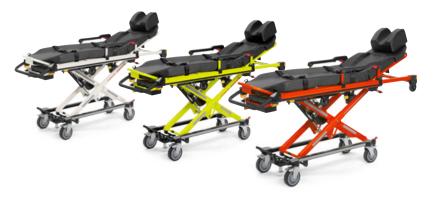

# BRAVA

TG-1000 R-1001 R-1002 TG-1000 XL TG-1000 IN









# BRAVO R-1001 / R-1002

# R-1001

- Rail made of aluminun and stainless steel
- Movement outside of the ambulance to ease loading the **BRAVA** stretcher.
- 3 anchorage points.



# R-1002

- Rail made of aluminun and stainless steel
- Movement outside of the ambulance to ease loading the **BRAVA** stretcher.
- 3 anchorage points
- Sideways movement of the whole assembly.









# **BRAVA TG-1000**





### TG-1000

- Stretcher with hydraulic elevation system
- Aluminium is the main material used for the stretcher
- Adjustable working height
- Adjustable back rest assisted by shock absorber
  Double folding legs assisted by 2 shock absorbers
- 4 castors ø160 mm. (2 lockable + 2 with brake)
- Rails can be brought down lengthways
- · Intravenous drip stand
- Three point belt kit
- Aluminium tray equipped for carrying out heart massage.
- Telescopic profile in the back rest to maneuver in places difficult to access
- Unlocking button in case hydraulic system breakdown
- Safety system to avoid collapse in case of system failure
- Maximum load 300 kg



No effort for paramedics

Stretcher Brava with rail Bravo



Telescopic profile in the back rest to maneuver in places difficult to access