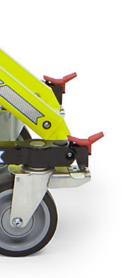

### TG-1000

- Stretcher with hydraulic elevation system
- Aluminium is the main material used for the stretcher
- Adjustable working height
- Adjustable back rest assisted by shock absorber
  Double folding legs assisted by 2 shock absorbers
- 4 castors ø160 mm. (2 lockable + 2 with brake)
- Rails can be brought down lengthways
- · Intravenous drip stand
- Three point belt kit
- Aluminium tray equipped for carrying out heart massage.
- Telescopic profile in the back rest to maneuver in places difficult to access
- Unlocking button in case hydraulic system breakdown
- Safety system to avoid collapse in case of system failure
- Maximum load 300 kg

No effort for paramedics

Stretcher Brava with rail Bravo

Telescopic profile in the back rest to maneuver in places difficult to access

Blocking pivoting front wheels

Control pad / great autonomy

Emergency lights