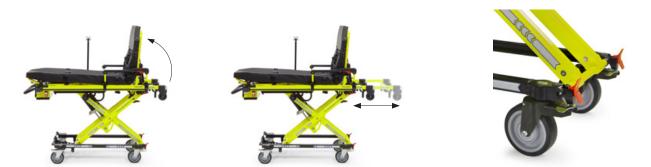

### TG-1000

- Stretcher with hydraulic elevation system
- Aluminium is the main material used for the stretcher
- Adjustable working height
- Adjustable back rest assisted by shock absorber
  Double folding legs assisted by 2 shock absorbers
- 4 castors ø160 mm. (2 lockable + 2 with brake)
- Rails can be brought down lengthways
- · Intravenous drip stand
- Three point belt kit
- Aluminium tray equipped for carrying out heart massage.
- Telescopic profile in the back rest to maneuver in places difficult to access
- Unlocking button in case hydraulic system breakdown
- Safety system to avoid collapse in case of system failure
- Maximum load 300 kg

No effort for paramedics

Stretcher Brava with rail Bravo

Telescopic profile in the back rest to maneuver in places difficult to access

Blocking pivoting front wheels

Control pad / great autonomy

Emergency lights