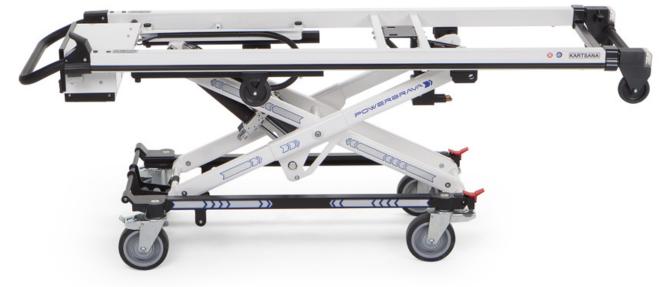

### TG-1000

- Stretcher with hydraulic elevation system
- Aluminium is the main material used for the stretcher
- Adjustable working height
- Adjustable back rest assisted by shock absorber
  Double folding legs assisted by 2 shock absorbers
- 4 castors ø160 mm. (2 lockable + 2 with brake)
- Rails can be brought down lengthways
- · Intravenous drip stand
- Three point belt kit
- Aluminium tray equipped for carrying out heart massage.
- Telescopic profile in the back rest to maneuver in places difficult to access
- Unlocking button in case hydraulic system breakdown
- Safety system to avoid collapse in case of system failure
- Maximum load 300 kg

No effort for paramedics

Stretcher Brava with rail Bravo

Telescopic profile in the back rest to maneuver in places difficult to access

Blocking pivoting front wheels

Control pad / great autonomy

Emergency lights