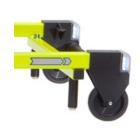

# R-1001

- Rail made of aluminun and stainless steel
- Movement outside of the ambulance to ease loading the **BRAVA** stretcher.
- 3 anchorage points.

# R-1002

- Rail made of aluminun and stainless steel
- Movement outside of the ambulance to ease loading the **BRAVA** stretcher.
- 3 anchorage points
- Sideways movement of the whole assembly.