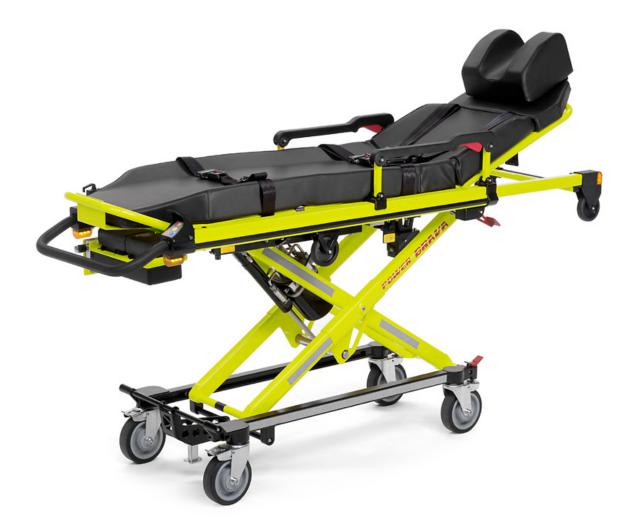

### TG-1000

- Stretcher with hydraulic elevation system
- Aluminium is the main material used for the stretcher
- Adjustable working height
- Adjustable back rest assisted by shock absorber
  Double folding legs assisted by 2 shock absorbers
- 4 castors ø160 mm. (2 lockable + 2 with brake)
- Rails can be brought down lengthways
- · Intravenous drip stand
- Three point belt kit
- Aluminium tray equipped for carrying out heart massage.
- Telescopic profile in the back rest to maneuver in places difficult to access
- Unlocking button in case hydraulic system breakdown
- Safety system to avoid collapse in case of system failure
- Maximum load 300 kg