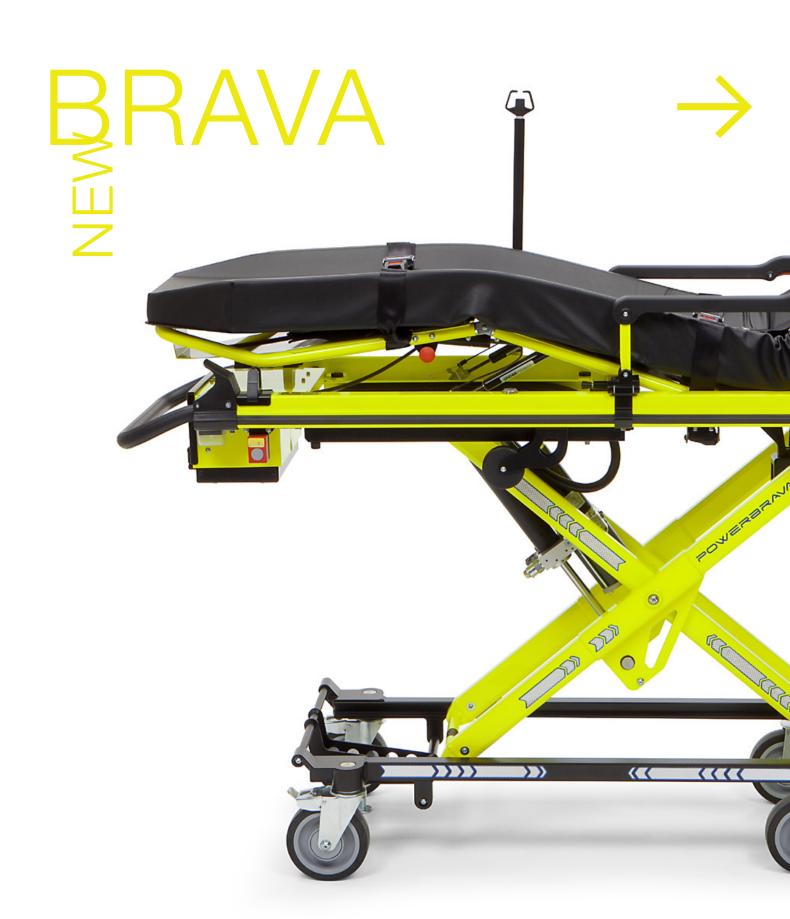

# **BRAVA TG-1000**

### TG-1000

- Stretcher with hydraulic elevation system
- Aluminium is the main material used for the stretcher
- Adjustable working height
- Adjustable back rest assisted by shock absorber
  Double folding legs assisted by 2 shock absorbers
- 4 castors ø160 mm. (2 lockable + 2 with brake)
- Rails can be brought down lengthways
- · Intravenous drip stand
- Three point belt kit
- Aluminium tray equipped for carrying out heart massage.
- Telescopic profile in the back rest to maneuver in places difficult to access
- Unlocking button in case hydraulic system breakdown
- Safety system to avoid collapse in case of system failure
- Maximum load 300 kg