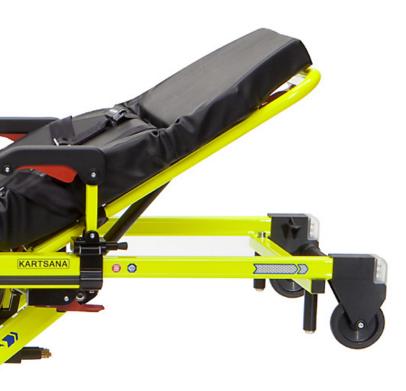

### TG-1000

- Stretcher with hydraulic elevation system
- Aluminium is the main material used for the stretcher
- Adjustable working height
- Adjustable back rest assisted by shock absorber
  Double folding legs assisted by 2 shock absorbers
- 4 castors ø160 mm. (2 lockable + 2 with brake)
- Rails can be brought down lengthways
- · Intravenous drip stand
- Three point belt kit
- Aluminium tray equipped for carrying out heart massage.
- Telescopic profile in the back rest to maneuver in places difficult to access
- Unlocking button in case hydraulic system breakdown
- Safety system to avoid collapse in case of system failure
- Maximum load 300 kg

No effort for paramedics

Stretcher Brava with rail Bravo

Telescopic profile in the back rest to maneuver in places difficult to access

Blocking pivoting front wheels

Control pad / great autonomy

Emergency lights