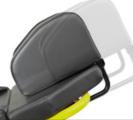

### TG-1000

- Stretcher with hydraulic elevation system
- Aluminium is the main material used for the stretcher
- Adjustable working height
- Adjustable back rest assisted by shock absorber
  Double folding legs assisted by 2 shock absorbers
- 4 castors ø160 mm. (2 lockable + 2 with brake)
- Rails can be brought down lengthways
- · Intravenous drip stand
- Three point belt kit
- Aluminium tray equipped for carrying out heart massage.
- Telescopic profile in the back rest to maneuver in places difficult to access
- Unlocking button in case hydraulic system breakdown
- Safety system to avoid collapse in case of system failure
- Maximum load 300 kg